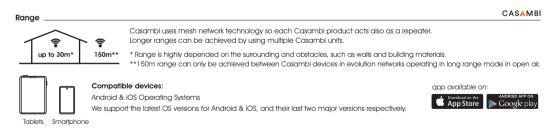

- Different Casambi enabled products can be used from a simple one luminaire direct control to a complete and full featured light control system where up to 250 units form automatically an intelligent mesh network.
- Casambi products, should not be placed in a metal enclosure or next to large metal structures. Metal will effectively block all radio signals which are crucial to the operation of the product.