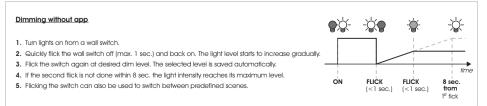

| Output<br>Current | Signal<br>Output | Control                                | Dimensions | IP Rate |
|---------|-----------------------|-------------------|------------------|----------------------------------------|------------|---------|
| DEM.225 | 220-240VAC<br>50/60Hz | 100mA             | DALI             | Casambi app.<br>Bluetooth 4.0 protocol | 38x38x26mm | IP44    |

- Different Casambi enabled products can be used from a simple one luminaire direct control to a complete and full featured light control system where up to 250 units form automatically an intelligent mesh network.
- Casambi products, should not be placed in a metal enclosure or next to large metal structures. Metal will effectively block all radio signals which are crucial to the operation of the product.